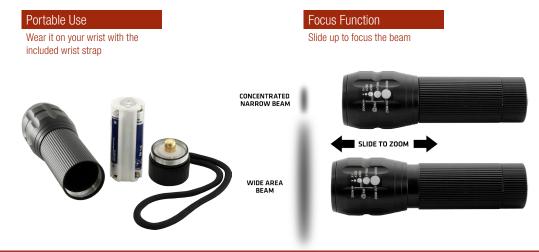

## UI TRA BRIGHT FLASH LIGHT

The BRITELITE has a high quality aluminium body finished in black. It's very lightweight and perfect for everyday carry. It measures about 10.4cm in length and is about 3.35cm in diameter. The BRITELITE houses a single high power Cree 3W LED and is powered by 3xAAA batteries.

## **Specification:**

- Power output: 3W
- Material: Aluminum •
- Size: 3.35(D) x 10.4(L) •
- Bulb: CREE 3W •
- Battery: 3xAAA (not included) •
- Focus function
- CE, ROHS approved •

- Easy to use
- Powerful Projecting LED Beam
- Pushbutton tailcap switch
- Compact, Pocket Size Design