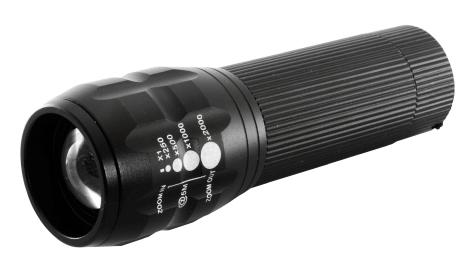

## UI TRA BRIGHT FLASH LIGHT

The BRITELITE has a high quality aluminium body finished in black. It's very lightweight and perfect for everyday carry. It measures about 10.4cm in length and is about 3.35cm in diameter. The BRITELITE houses a single high power Cree 3W LED and is powered by 3xAAA batteries.

## **Specification:**

- Power output: 3W
- Material: Aluminum •
- Size: 3.35(D) x 10.4(L) •
- Bulb: CREE 3W •
- Battery: 3xAAA (not included) •
- Focus function
- CE, ROHS approved •

- Easy to use
- Powerful Projecting LED Beam
- Pushbutton tailcap switch
- Compact, Pocket Size Design